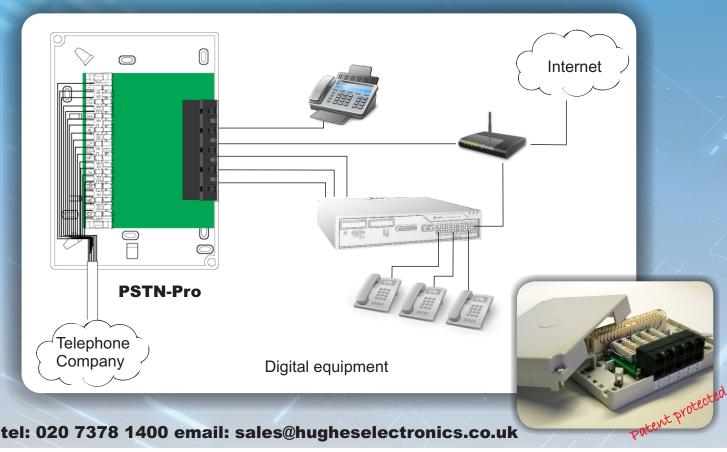

## **PSTN-Pro**

for Service Providers

## Bring PSTN lines direct to your digital equipment in seconds

- The wall mounted PBX Pro converts incoming block wiring to single line RJ45 presentations
- Creates an instant Plug and Play environment direct from the PSTN
- Easily accessible RJ45 interfaces make patching to PBX, Routers, faxes or any digital telecoms equipment simple

The PSTN-Pro contains a 237A block and a PCB terminated with 10xRJ45 connectors for easy patching to digital equipment.

PSTN-Pro provides your customers with a fully compliant connectivity product that really works for them